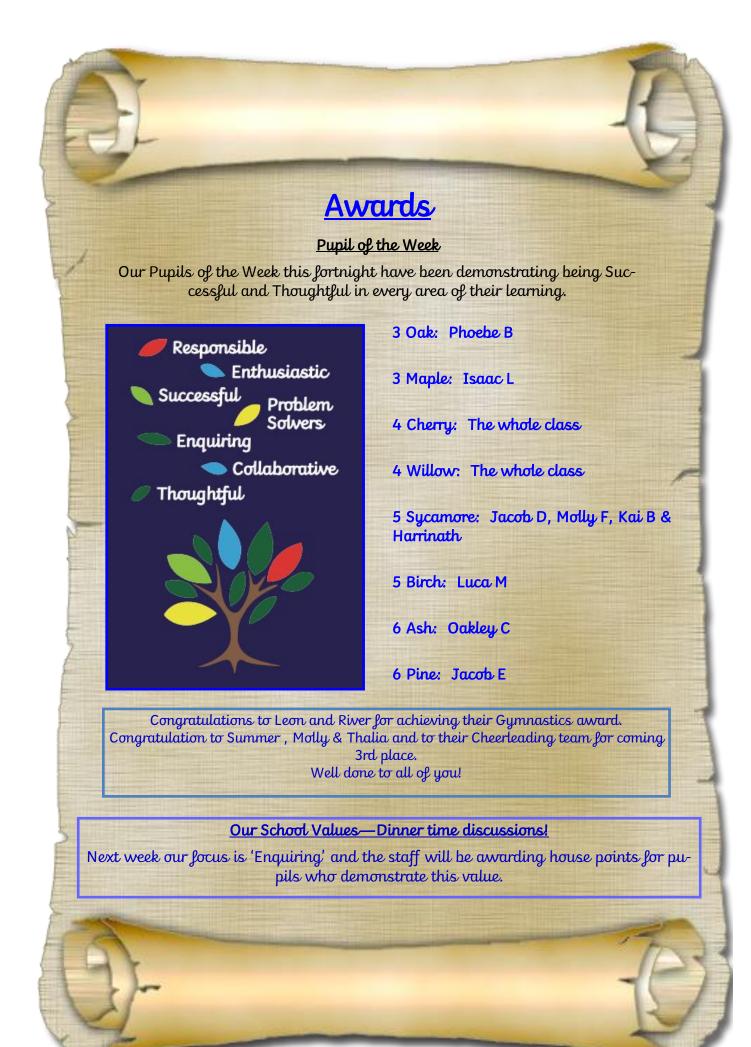

D RETURN TO THE SCHOOL OFFICE NEXT WEEK.

Wednesday - Quidditch - Coached by Premier Education £4.00 per week - PLEASE EMAIL THE SCHOOL OFFICE IF YOUR CHILD WOULD LIKE A PLACE.

Thursday - Cookery - Bayleaf Cookery School - PLEASE COMPLETE THE FORM THAT WAS SENT VIA PARENTMAIL AND RETURN TO THE SCHOOL OFFICE NEXT WEEK.

Friday - Rounders - Coached by Premier Education £4.00 per week - PLEASE EMAIL THE SCHOOL OFFICE IF YOUR CHILD WOULD LIKE A PLACE.

Friday - Street Dance - Coached by Funstar Education - PLEASE COMPLETE THE FORM THAT WAS SENT VIA PARENTMAIL AND RETURN TO THE SCHOOL OFFICE NEXT WEEK.

All clubs being run by Premier Education: you will receive an email of confirmation from the school office and payment will appear on your Parent Mail account over the next few weeks.













# April 2022

| Mon                               | Tues                           | Wed                                                                            | Thurs                          | Fri                                          |
|-----------------------------------|--------------------------------|--------------------------------------------------------------------------------|--------------------------------|----------------------------------------------|
|                                   |                                |                                                                                |                                | <b>1</b><br>Year 6 Swimming PM               |
| <b>4</b><br>Year 6 Swimming PM    | <b>5</b><br>Year 6 Swimming PM | <b>6</b><br>Yea